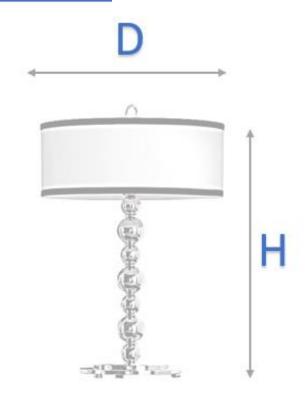

### **DIMENSIONS** »

| Catalogue number | Diameter (mm) | Height<br>(mm) |
|------------------|---------------|----------------|
| 955CLARA1T/NI    | 460           | 670            |