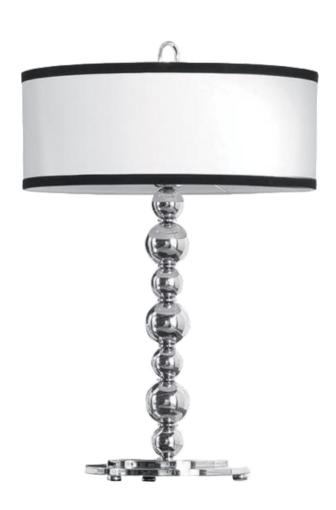

# **CLARA SERIES**

#### **GENERAL INFORMATION »**

:. Input Voltage: 220-240VAC

:. Lamp holder: E27

Material: Metal & fabricColor of the body: Nickel

∴ Lamps: Not Included, Max 40W

:. IP Rate: IP20

#### AREAS OF APPLICATION »

:. Ideal for bedside tables, or as a feature lamp in living rooms

## **PRODUCT DETAILS** »

| Catalogue number | Description | Colour | Lamp<br>holder |
|------------------|-------------|--------|----------------|
| 955CLARA1T/NI    | Table lamp  | Nickel | 1xE27          |